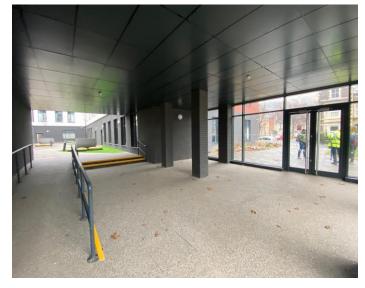

The subject premises is currently presented in a shell condition, but we advise that adequate services will be provided prior to occupation, including the installation of suitable w.c. facilities or alternatively a suitable rent discount or rent free period may be proposed (subject to contract), on the condition that the prospective Tenant is expected to undertake these works.

# **ACCOMMODATION**

The subject premises affords the following approximate dimensions and areas:

## **GROUND FLOOR**

**Gross Internal Area** (1,662.30 sq. ft.) 154.43 sq.m Sales Area 126.50 sq.m (1,361.64 sq. ft.)

Shop Depth 6.47m (21'3")

(from Council Car Park)

Internal Width (max) 18.02m (59'2")

Ancillary 27.93 sq.m (300.63 sq. ft.)