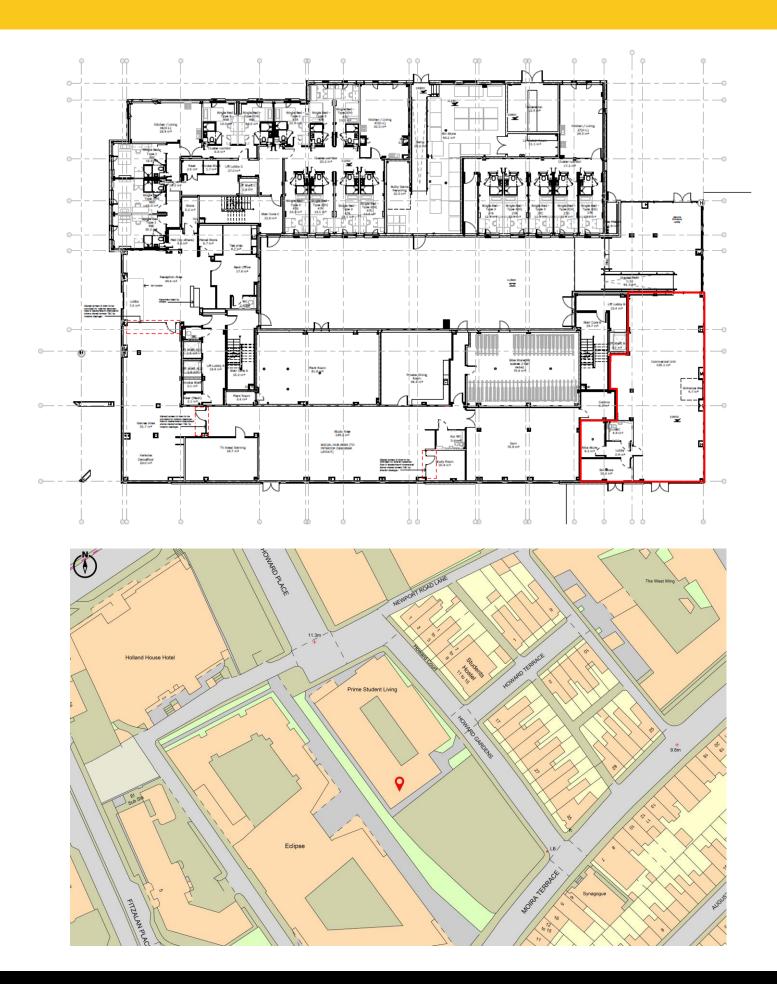

## **DESCRIPTION**

The property comprises a self-contained ground floor retail/ office unit, which forms part of a large student apartment block situated along a corner position, facing an open car park within Cardiff city centre.

The subject premises forms part of the recently developed high rise prime student housing block, which accommodates approximately 111 no. apartments and also benefits from either Retail (Class A1) and/or Restaurant (Class A3) and Offices (Class A2 or B1a) uses (Planning Reference: 20/02488/MJR). The commercial unit equates to approximately 1,662 sq. ft. in total, which also benefits from a return frontage of approximately 24 metres.

# **ACCOMMODATION**

The subject premises affords the following approximate dimensions and areas:

## **GROUND FLOOR**

**Gross Internal Area** (1,662.30 sq. ft.) 154.43 sq.m Sales Area 126.50 sq.m (1,361.64 sq. ft.)

Shop Depth 6.47m (21'3")

(from Council Car Park)

Internal Width (max) 18.02m (59'2")

Ancillary 27.93 sq.m (300.63 sq. ft.)