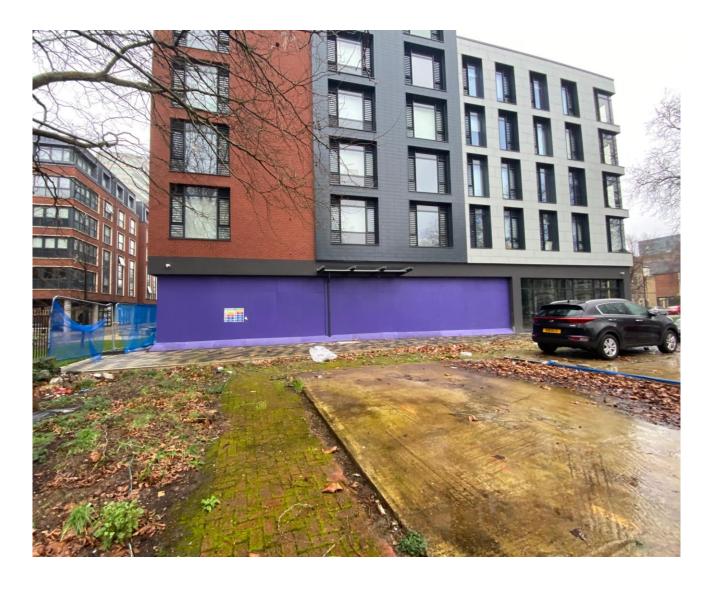

## **DESCRIPTION**

The property comprises a self-contained ground floor retail/ office unit, which forms part of a large student apartment block situated along a corner position, facing an open car park within Cardiff city centre.

The subject premises forms part of the recently developed high rise prime student housing block, which accommodates approximately 111 no. apartments and also benefits from either Retail (Class A1) and/or Restaurant (Class A3) and Offices (Class A2 or B1a) uses (Planning Reference: 20/02488/MJR). The commercial unit equates to approximately 1,662 sq. ft. in total, which also benefits from a return frontage of approximately 24 metres.

The subject premises is currently presented in a shell condition, but we advise that adequate services will be provided prior to occupation, including the installation of suitable w.c. facilities or alternatively a suitable rent discount or rent free period may be proposed (subject to contract), on the condition that the prospective Tenant is expected to undertake these works.